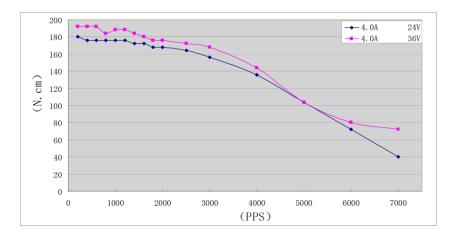

### **Pulse-Torque Characteristics**

Motor model: 60BYGH805-01 Driver model: SD-2H044MA

Drive mode: 4

Motor model: 60BYGH806A Driver model: SD-2H044MA

Drive mode: 4