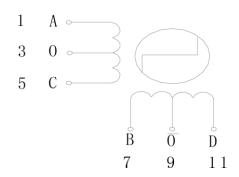

.8             | 300              | 6            | 0.77            |
| 60BYGH801A | 1.8           | 87              | 5.6             | 2               | 2.8                 | 6                   | 1800              | 107.9            | 840              | 6            | 1.34            |
| 60BYGH805A | 1.8           | 87              | 2.8             | 4               | 0.7                 | 3.5                 | 2300              | 107.9            | 840              | 4            | 1.34            |
| 60BYGH806A | 1.8           | 87              | 4.2             | 3               | 1.4                 | 4.3                 | 2000              | 107.9            | 840              | 6            | 1.34            |

#### **Mechanical Dimensions**



#### **Wiring Diagram**



4 Leads



6 Leads



# **Hybrid Stepper Motor**

### **Pulse-Torque Characteristics**



Motor model: 60BYGH805-01 Driver model: SD-2H044MA

Drive mode: 4



Motor model: 60BYGH806A Driver model: SD-2H044MA

Drive mode: 4