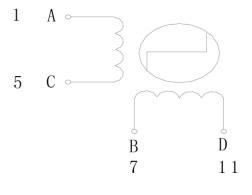

| 58.8             | 300              | 6            | 0.77            |
| 60BYGH801A | 1.8           | 87              | 5.6             | 2               | 2.8                 | 6                   | 1800              | 107.9            | 840              | 6            | 1.34            |
| 60BYGH805A | 1.8           | 87              | 2.8             | 4               | 0.7                 | 3.5                 | 2300              | 107.9            | 840              | 4            | 1.34            |
| 60BYGH806A | 1.8           | 87              | 4.2             | 3               | 1.4                 | 4.3                 | 2000              | 107.9            | 840              | 6            | 1.34            |

#### **Mechanical Dimensions**



#### **Wiring Diagram**



4 Leads



6 Leads



# **Hybrid Stepper Motor**

### **Pulse-Torque Characteristics**



Motor model: 60BYGH805-01 Driver model: SD-2H044MA

Drive mode: 4



Motor model: 60BYGH806A Driver model: SD-2H044MA

Drive mode: 4