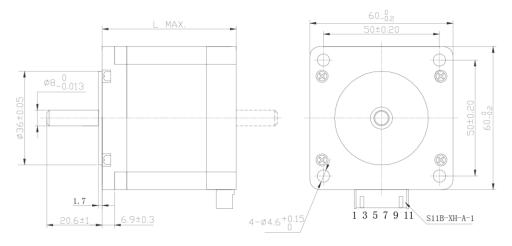

| 1200              | 58.8             | 300              | 6            | 0.77            |
| 60BYGH801A | 1.8           | 87              | 5.6             | 2               | 2.8                 | 6                   | 1800              | 107.9            | 840              | 6            | 1.34            |
| 60BYGH805A | 1.8           | 87              | 2.8             | 4               | 0.7                 | 3.5                 | 2300              | 107.9            | 840              | 4            | 1.34            |
| 60BYGH806A | 1.8           | 87              | 4.2             | 3               | 1.4                 | 4.3                 | 2000              | 107.9            | 840              | 6            | 1.34            |

#### **Mechanical Dimensions**



#### **Wiring Diagram**



4 Leads



6 Leads



# **Hybrid Stepper Motor**

### **Pulse-Torque Characteristics**



Motor model: 60BYGH805-01 Driver model: SD-2H044MA

Drive mode: 4



Motor model: 60BYGH806A Driver model: SD-2H044MA

Drive mode: 4