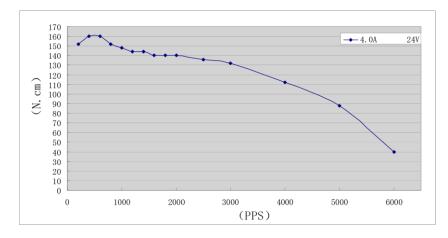

### **Pulse-Torque Characteristics**

Motor model: 60BYGH805-01 Driver model: SD-2H044MA

Drive mode: 4

Motor model: 60BYGH806A Driver model: SD-2H044MA

Drive mode: 4